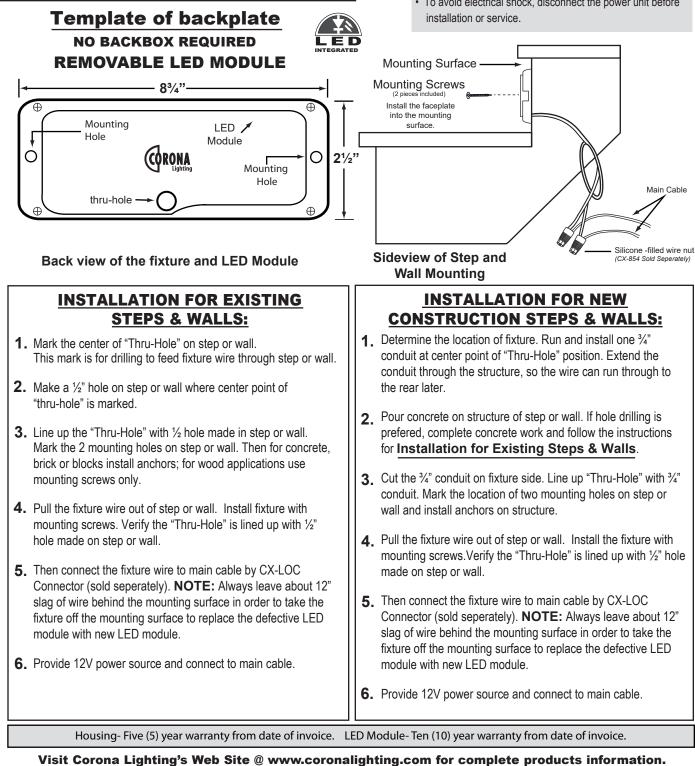

## **Caution:**

- · Fixture must be installed in accordance with all local codes
- Fixture should be used "ONLY" with low voltage landscape power units that do not exceed 25A,15V. The power units reduce the voltage from 120V to 12 volts.
- To avoid electrical shock, disconnect the power unit before installation or service.