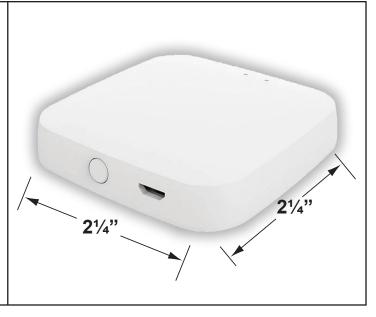

## **Wireless Gateway Specifications:**

**Frequency:** 2.4GHZ (Built-In Onboard Antenna)

Material: High Impact Molded Plastic

Finish: WH- White

Networking: Low-Energy Bluetooth Mesh (incoming)

IEEE 802.11 b/g/n Wifi (outgoing)

Max Devices: 128

Ports: 1x micro USB (power)

**Power cord:** 5V DC USB Power supply

Mounting: Surface

Warranty: 1 Year Warranty

<sup>•</sup> Corona Lighting reserves the right to make any change and/or improvement to the design and construction of these Lamps without further notification.