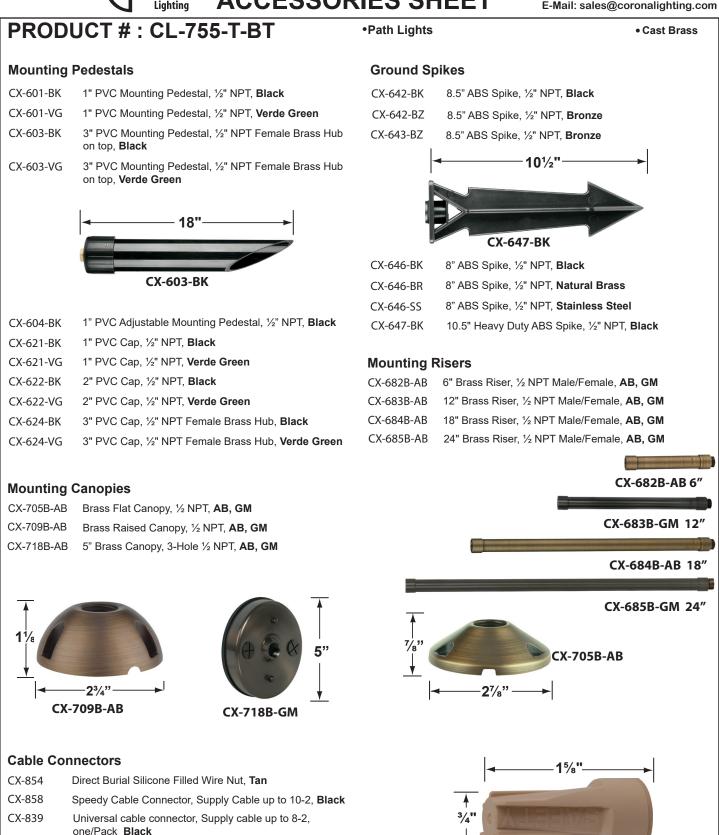

## **ACCESSORIES SHEET**

1633 Staunton Ave Los Angeles, CA 90021 FAX. TEL. (800) 727-9957 (800) 727-9262 (213) 747-3234 (213) 747-4500

E-Mail: sales@coronalighting.com

**CX-854**