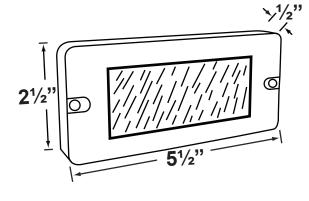

**Dimensions:** 51/2" (Width) x 21/2" (Height) x 1/2" (Depth)

Warranty: Limited lifetime warranty on fixture housing and

faceplate against manufacturer's defects.

Ten (10) year warranty on removable LED module.