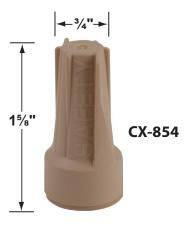

Wiring: Fixture is prewired with a 25ft 18-2 SPT2-W direct

burial cord. Wire connector sold seperately. Silicone filled wire nut (CX-854) are available from Corona

Lighting.

Mounting: Surface mounted on walls or steps. Best used on

#### **Cable Connector**

CX-854 Direct Burial Silicone Filled Wire Nut, **Tan** 