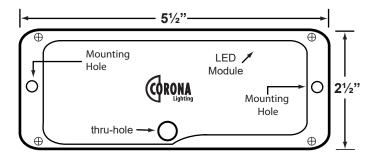

**Dimensions:** 51/2" (Width) x 21/2" (Height) x 1/2" (Depth)

Warranty: Limited lifetime warranty on fixture housing and

faceplate against manufacturer's defects.

Ten (10) year warranty on removable LED module.

## **Template of backplate NO BACKBOX REQUIRED**

NOTE: This is the back of the Fixture. Looking from the front of the fixture the positions of through-hole and other details are reversed.