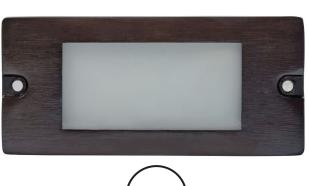

## PRODUCT #: CL-344B-GM

Housing: Heavy Duty Corrosion Resistant Cast Brass.

Faceplate: Diecast brass faceplate with frosted lens, fitted to

stainless steel backplate.

Finish: GM- Gun Metal. Natural toning process.

GM finish will vary due to artistic process. Also available in: AB- Antique Bronze & SI- Silver

Lighting Removable 2.5W LED module, 250 lumens, 3000K,

Source: 20W halogen equivalent. Rated hours: 30,000

Wiring: Fixture is prewired with a 25ft 18-2 SPT2-W direct

burial cord. Wire connector sold seperately. Silicone filled wire nut (CX-854) are available from Corona

Lighting.

Mounting: Surface mounted on walls or steps. Best used on

> concrete, brick, or other masonry surfaces. Two screws and two anchor bolts are provided.

Step Light

**Electrical Notes:** Removable LED module is dimmable. A remote 12V

> magnetic transformer is required. Options are available from Corona Lighting. Not for use with electronic transformers. Voltage range for LED

Cast Brass

module is: 8 -15Volt AC

Ambient temperature: -40°F to 124°F. CRI: Ra > 80 Proper grease/lubricant is suggested on threaded parts during installation process. Increasing voltage above 12 volts AC may decreased life of LED cores.