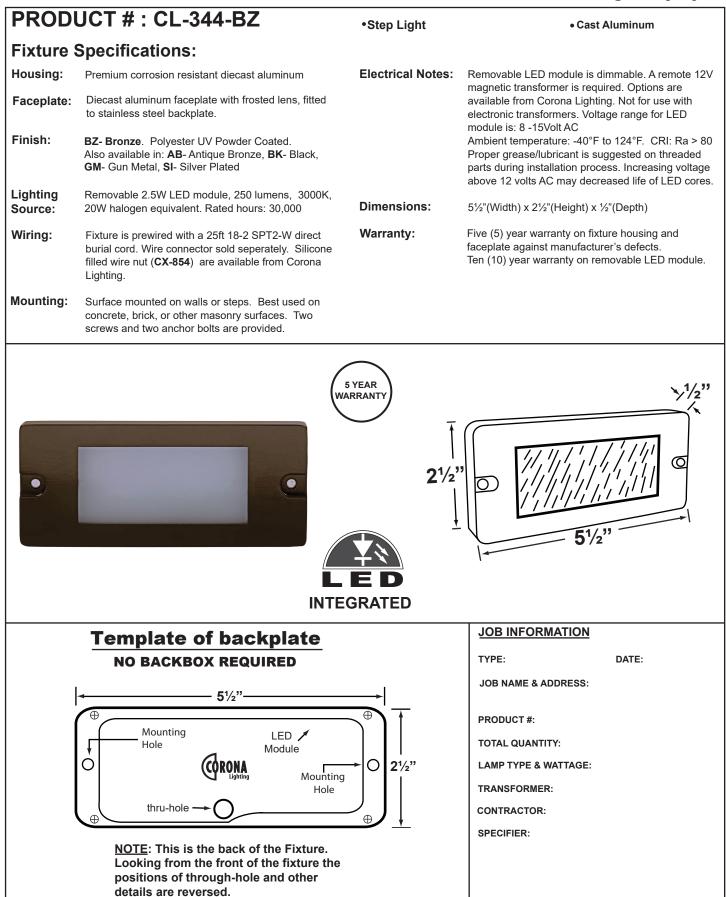

**SPECIFICATION SHEET** 

 TEL.
 FAX.

 (800) 727-9262
 (800) 727-9957

 (213) 747-4500
 (213) 747-3234

1633 Staunton Ave Los Angeles, CA 90021

E-Mail: sales@coronalighting.com



<sup>•</sup> Corona Lighting reserves the right to make any change and/or improvement to the design and construction of this fixure without further notification.



## **ACCESSORIES SHEET**

 1633 Staunton Ave

 Los Angeles, CA 90021

 TEL.
 FAX.

 (800) 727-9262
 (800) 727-9957

 (213) 747-4500
 (213) 747-3234

E-Mail: sales@coronalighting.com

## PRODUCT # : CL-344-BZ

Step Lights

Cast Aluminum

## **Cable Connector**

CX-854 Direct Burial Silicone Filled Wire Nut, Tan