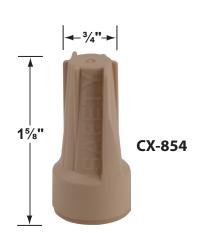

**SPECIFICATION SHEET** 

 TEL.
 FAX.

 (800) 727-9262
 (800) 727-9957

 (213) 747-4500
 (213) 747-3234

1633 Staunton Ave Los Angeles, CA 90021

E-Mail: sales@coronalighting.com



<sup>•</sup> Corona Lighting reserves the right to make any change and/or improvement to the design and construction of this fixure without further notification.



## **ACCESSORIES SHEET**

 1633 Staunton Ave

 Los Angeles, CA 90021

 TEL.
 FAX.

 (800) 727-9262
 (800) 727-9957

 (213) 747-4500
 (213) 747-3234

E-Mail: sales@coronalighting.com

## PRODUCT # : CL-344-BZ

Step Lights

Cast Aluminum

## **Cable Connector**

CX-854 Direct Burial Silicone Filled Wire Nut, Tan