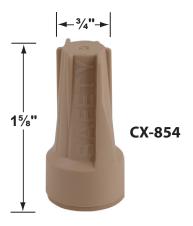

Warranty: Five (5) year warranty on fixture housing and

faceplate against manufacturer's defects.

Ten (10) year warranty on removable LED module.









# **Template of backplate NO BACKBOX REQUIRED**



NOTE: This is the back of the Fixture. Looking from the front of the fixture the positions of through-hole and other details are reversed.

### JOB INFORMATION

TYPE: DATE:

JOB NAME & ADDRESS:

PRODUCT #:

**TOTAL QUANTITY:** 

LAMP TYPE & WATTAGE:

TRANSFORMER:

CONTRACTOR:

SPECIFIER:



**ACCESSORIES SHEET** 

1633 Staunton Ave Los Angeles, CA 90021

TEL. FAX. (800) 727-9262 (800) 727-9957 (213) 747-4500 (213) 747-3234

E-Mail: sales@coronalighting.com

PRODUCT #: CL-344-BK

Step Lights

Cast Aluminum

#### **Cable Connector**

CX-854 Direct Burial Silicone Filled Wire Nut, Tan