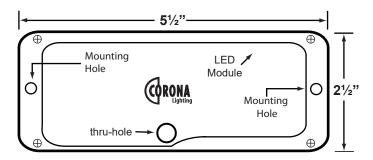

# **Template of backplate NO BACKBOX REQUIRED**

NOTE: This is the back of the Fixture. Looking from the front of the fixture the positions of through-hole and other details are reversed.