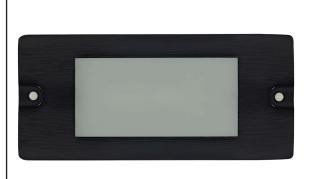

## PRODUCT #: CL-344-BK

Step Light

Cast Aluminum

### **Fixture Specifications:**

Housing: Premium corrosion resistant diecast aluminum

Faceplate: Diecast aluminum faceplate with frosted lens, fitted to

stainless steel backplate.

Finish: BK-Black. Polyester UV Powder Coated.

**Dimensions:** 51/2" (Width) x 21/2" (Height) x 1/2" (Depth)

Warranty: Five (5) year warranty on fixture housing and

faceplate against manufacturer's defects.

Ten (10) year warranty on removable LED module.