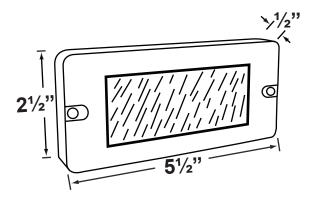

## PRODUCT #: CL-344-BK

Step Light

Cast Aluminum

**Dimensions:** 51/2" (Width) x 21/2" (Height) x 1/2" (Depth)

Warranty: Five (5) year warranty on fixture housing and

faceplate against manufacturer's defects.

Ten (10) year warranty on removable LED module.