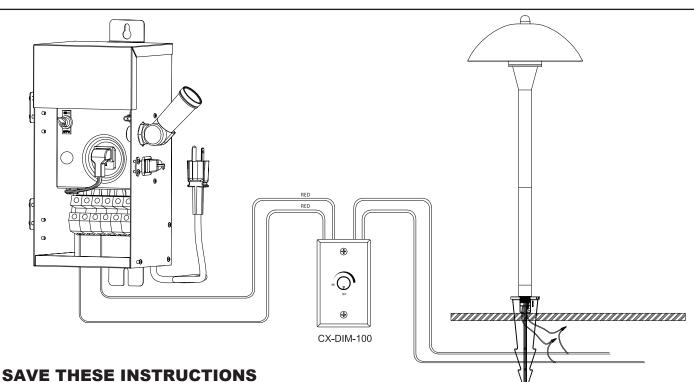

Connect To The Transformer

12V Output (BK+, WT -)

## Installation Instruction

- $1.\,\mbox{Put}$  the dial switch at "off" position.
- 2. After confirming transformer power is shutoff, connect one red wire to the 12-15V AC tap and one red wire to the common low voltage side of the transformer.
- 3. Connect the white wire (-) and the black wire (+) to the lighting fixture with provided P3 connectors (wire nuts).