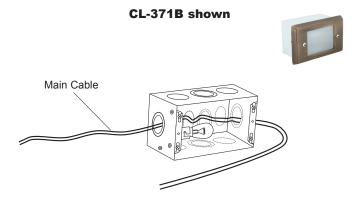

### **Assembly Instructions**

1- All fixtures are designed for recessed mounting.

Install back box housing in desired location.

- 2- Install bulb into the socket.
- 3- Pass main cable through one of the knockouts on back box and splice it to fixture wire.
- 4- Align mounting holes of face plate with 2 holes on self leveling plates and then attach the face plate to back box with 2 mounting screws supplied.

### **Caution:**

Fixture(s) must be installed in accordance with all local codes and ordinances. Do not install within 10 feet of a pool, spa or fountain.

<u>Installation Instruction</u>
Fixture(s) should be used **"ONLY"** with low voltage landscape power units that do not exceed 25A, 15V.

1. Attach fixture(s) wires to main cable with a cable connector suitable for direct burial. Then turn on power unit.

Warning: Fixture(s) wires have to be run in close proximity of fixture(s) and not buried more than 3 inches.