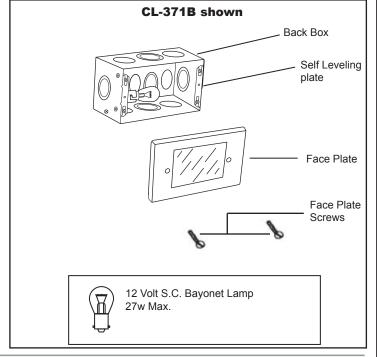

### **Assembly Instructions**

1- All fixtures are designed for recessed mounting.

Install back box housing in desired location.

- 2- Install bulb into the socket.
- 3- Pass main cable through one of the knockouts on back box and splice it to fixture wire.
- 4- Align mounting holes of face plate with 2 holes on self leveling plates and then attach the face plate to back box with 2 mounting screws supplied.