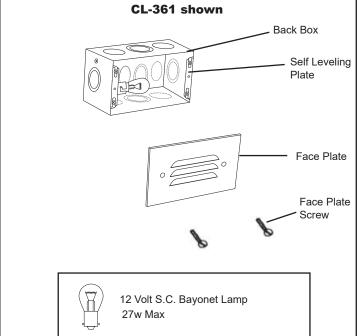

#### **Assembly Instructions**

- 1- All fixtures are designed for recessed mounting.
- Install back box housing in desired location.
- 2- Install bulb into the socket.
- 3- Pass main cable through one of the knockouts on back box and splice it to fixture wire.
- 4- Align mounting holes of face plate with 2 holes on self leveling plates and then attach the face plate to backbox with 2 mounting screws supplied.