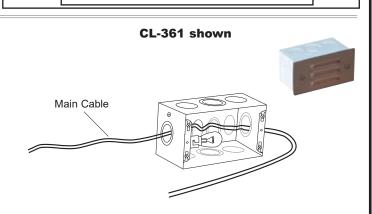

#### **Assembly Instructions**

- 1- All fixtures are designed for recessed mounting.
- Install back box housing in desired location.
- 2- Install bulb into the socket.
- 3- Pass main cable through one of the knockouts on back box and splice it to fixture wire.
- 4- Align mounting holes of face plate with 2 holes on self leveling plates and then attach the face plate to backbox with 2 mounting screws supplied.