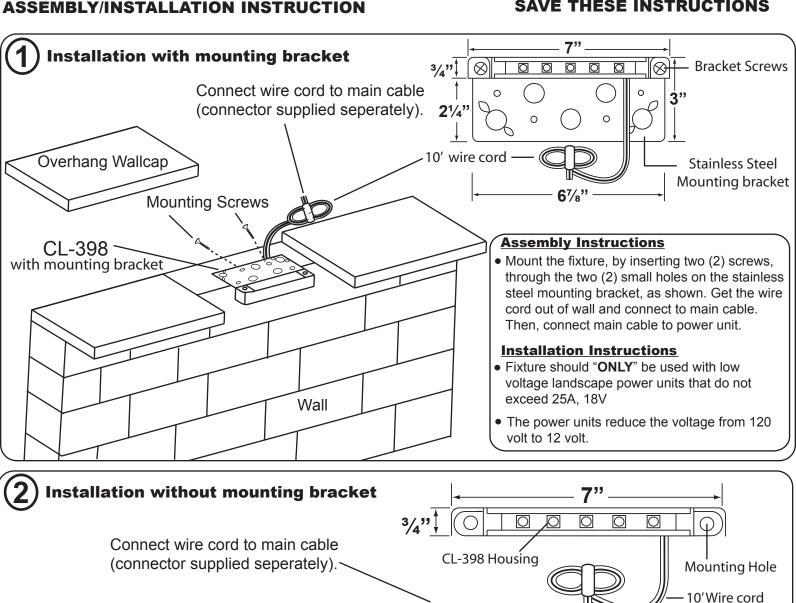

### **Assembly Instructions**

- Drill a hole on wall and get the wire cord through the hole and out the wall.
- Remove the stainless steel bracket and "U" shaped cover from the fixture and mount the housing with two (2) screws on ceiling of wall cap. Connect the wire cord to the main cable. Then, connect main cable to power unit.

#### **Installation Instructions**

- Fixture should "ONLY" be used with low voltage landscape power units that do not exceed 25A, 18V
- The power units reduce the voltage from 120 volt to 12 volt.

10' wire cord -