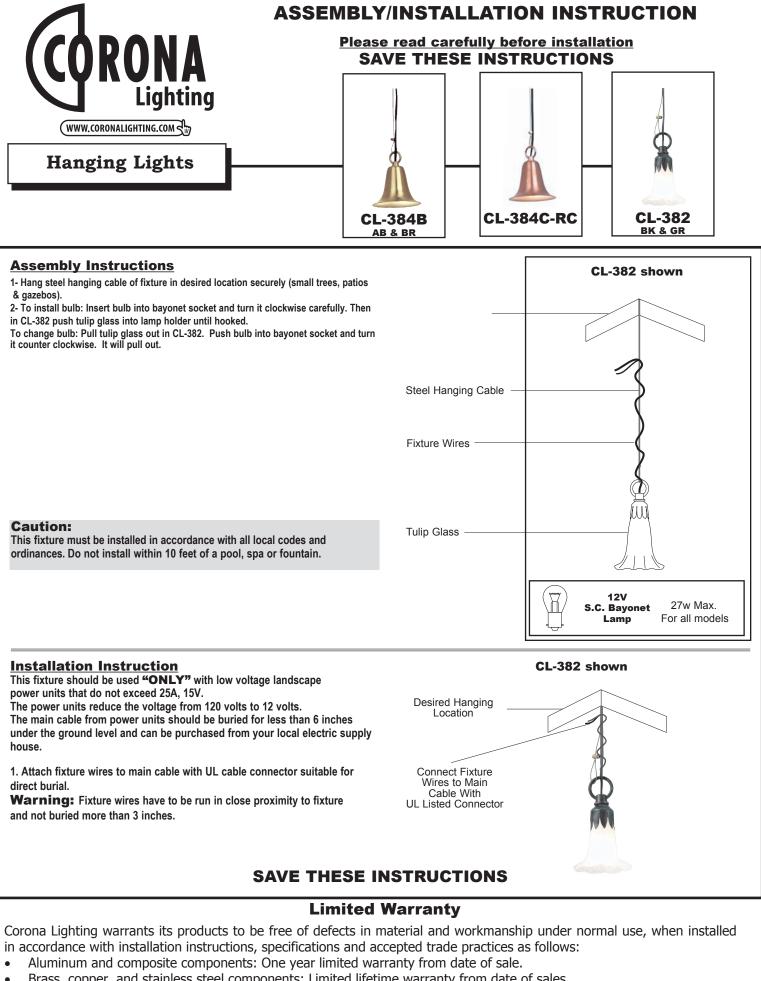

- Brass, copper, and stainless steel components: Limited lifetime warranty from date of sales.
- Transformers: Ten years limited warranty from date of sales. One year warranty for timers, photocells, and accesories. Limited life time warranty on stainless steel enclosures.
- This warranty excludes:
- 1. Light bulbs.
- 2. Products not used in accordance with directions specified in installation instructions and subject to un-authorized repair.
- 3. Damages caused by accident, alteration, misuse, abuse and exceeding the cost of product.
- 4. Costs incurred in shipment, repair, replace, remove or install of product by buyer and others.

## Limit of Liability and other conditions

- Corona Lighting reserves the right to issue credit, repair or replace the defective product at our option upon