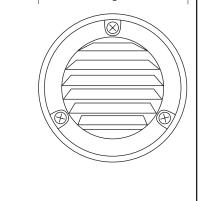

E-Mail: sales@coronalighting.com

PRODUCT #: CL-352 • Step Light • Aluminum

**Fixture Specifications:** 

Wiring: Housing: Diecast Aluminum Fixture is prewired with a 3ft 18-2 SJT-W direct burial

cord. Wire connector sold seperately.

1633 Staunton Ave Los Angeles, CA 90021

TEL. FAX. (800) 727-9262 (800) 727-9957 (213) 747-4500 (213) 747-3234

E-Mail: sales@coronalighting.com

PRODUCT #: CL-352

• Step Light

• Aluminum