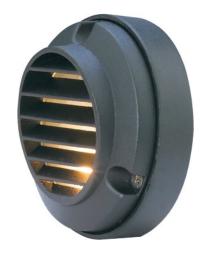

E-Mail: sales@coronalighting.com

PRODUCT #: CL-352 • Step Light • Aluminum

**Fixture Specifications:** 

Wiring: Housing: Diecast Aluminum Fixture is prewired with a 3ft 18-2 SJT-W direct burial

cord. Wire connector sold seperately.

1633 Staunton Ave Los Angeles, CA 90021

TEL. FAX. (800) 727-9262 (800) 727-9957 (213) 747-4500 (213) 747-3234

E-Mail: sales@coronalighting.com

PRODUCT #: CL-352

• Step Light

• Aluminum