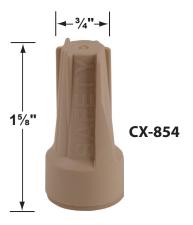

Silicone filled wire nut (CX-854) are available from

Corona Lighting.

Lens: Frosted, tempered and heat resistant glass sealed Gasket: Silicone "O" ring seals faceplate to housing providing

weather tight protection.

## **Cable Connector**

CX-854 Direct Burial Silicone Filled Wire Nut, **Tan** 