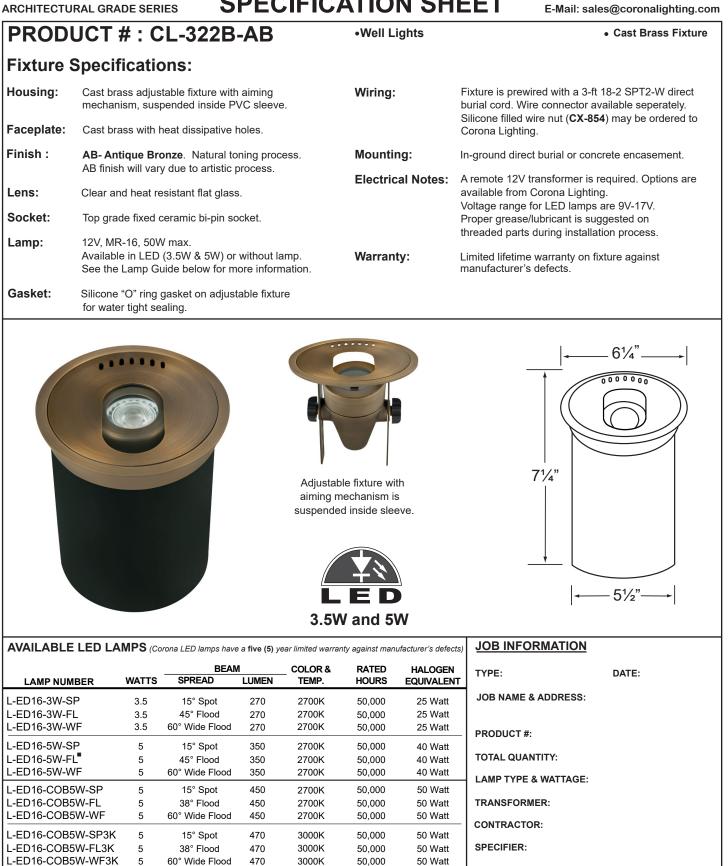

SPECIFICATION SHEET

Los Angeles, CA 90021 FAX. TEL. (800) 727-9957 (800) 727-9262 (213) 747-3234 (213) 747-4500

1633 Staunton Ave

E-Mail: sales@coronalighting.com

1



■ Single color MR-16 LED available in AMBER, BLUE, GREEN, PURPLE, RED and VIOLET

When ordering LED lamp with a fixture your part number should follow the format below:

•CL - product # lamp - wattage - lamp angle

Example: CL-322B-AB-L-ED16-5W-FL CL - 322B-AB - L-ED16 -5W -FL

• Corona Lighting reserves the right to make any change and/or improvement to the design and construction of this fixure without further notification.



## **ACCESSORIES SHEET**

 1633 Staunton Ave

 Los Angeles, CA 90021

 TEL.
 FAX.

 (800) 727-9262
 (800) 727-9957

 (213) 747-4500
 (213) 747-3234

E-Mail: sales@coronalighting.com

## PRODUCT # : CL-322B-AB

Well Lights

Cast Brass Fixture

## **Cable Connector**

CX-854 Direct Burial Silicone Filled Wire Nut, Tan



## **Special Lenses & Honeycomb Louvers**

|