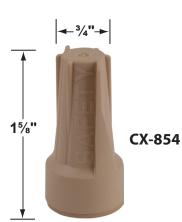

ton Ave

E-Mail: sales@coronalighting.com

1



■ Single color MR-16 LED available in AMBER, BLUE, GREEN, PURPLE, RED and VIOLET

When ordering LED lamp with a fixture your part number should follow the format below:

•CL - product # lamp - wattage - lamp angle

Example: CL-322B-AB-L-ED16-5W-FL CL - 322B-AB - L-ED16 -5W -FL

• Corona Lighting reserves the right to make any change and/or improvement to the design and construction of this fixure without further notification.



## **ACCESSORIES SHEET**

 1633 Staunton Ave

 Los Angeles, CA 90021

 TEL.
 FAX.

 (800) 727-9262
 (800) 727-9957

 (213) 747-4500
 (213) 747-3234

E-Mail: sales@coronalighting.com

## PRODUCT # : CL-322B-AB

Well Lights

Cast Brass Fixture

## **Cable Connector**

CX-854 Direct Burial Silicone Filled Wire Nut, Tan



## **Special Lenses & Honeycomb Louvers**

| CX-238    | MR-16 Snap-on holder, Silver Plated |
|-----------|-------------------------------------|
| CX-239    | MR-16 honeycomb louver, Black       |
| CX-240-AM | MR-16 color lens, Amber             |
| CX-240-BL | MR-16 color lens, Blue              |
| CX-240-GR | MR-16 color lens, Green             |
| CX-240-RD | MR-16 color lens, Red               |
| CX-240-YL | MR-16 color lens, Yellow            |
| CX-241    | MR-16 lens, Linear Spread           |
| CX-242    | MR-16 lens, Frosted                 |
| CX-243    | MR-16 lens, Prismatic               |

For MR-16 Lenses and Louvers, you will need the CX-238