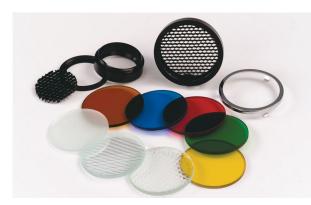

## **Special Lenses & Honeycomb Louvers**

| CX-238    | MR-16 Snap-on holder, Silver Plated |
|-----------|-------------------------------------|
| CX-239    | MR-16 honeycomb louver, Black       |
| CX-240-AM | MR-16 color lens, Amber             |
| CX-240-BL | MR-16 color lens, Blue              |
| CX-240-GR | MR-16 color lens, Green             |
| CX-240-RD | MR-16 color lens, Red               |
| CX-240-YL | MR-16 color lens, Yellow            |
| CX-241    | MR-16 lens, Linear Spread           |
| CX-242    | MR-16 lens, Frosted                 |
| CX-243    | MR-16 lens, Prismatic               |

For MR-16 Lenses and Louvers, you will need the CX-238