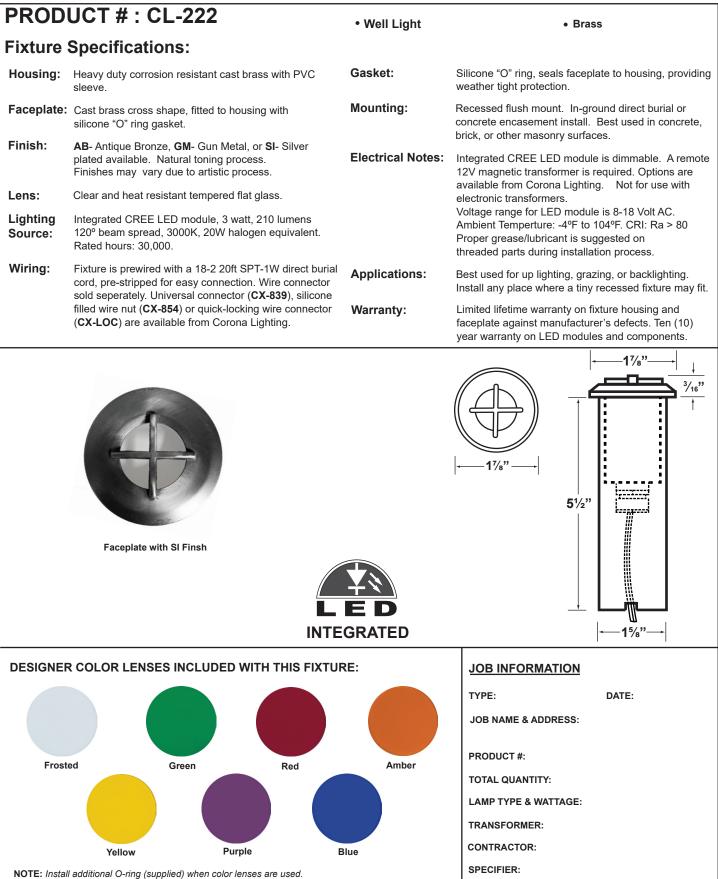

### **SPECIFICATION SHEET**

TEL. (800) 727-9957 (800) 727-9262 (213) 747-4500 (213) 747-3234

FAX.

1633 Staunton Ave Los Angeles, CA 90021

E-Mail: sales@coronalighting.com

| PROD                                                                                                                                                                                                                                                                                                                                                                                                                                                                                                                                                                                                                                                                                                                                                                                                                                                                                                                                                                                                                                                                                                                                                                                                                                                                                                                                                                                                                                                                                                                                                                                                                                                                                                                                                                                                                                                                                                                                                                                                                                                                                                                           | UCT # : CL-222                                                                                                                                                                                                                                                                                            | Step Light          | • Brass                                                                                                                                                                          |  |
|--------------------------------------------------------------------------------------------------------------------------------------------------------------------------------------------------------------------------------------------------------------------------------------------------------------------------------------------------------------------------------------------------------------------------------------------------------------------------------------------------------------------------------------------------------------------------------------------------------------------------------------------------------------------------------------------------------------------------------------------------------------------------------------------------------------------------------------------------------------------------------------------------------------------------------------------------------------------------------------------------------------------------------------------------------------------------------------------------------------------------------------------------------------------------------------------------------------------------------------------------------------------------------------------------------------------------------------------------------------------------------------------------------------------------------------------------------------------------------------------------------------------------------------------------------------------------------------------------------------------------------------------------------------------------------------------------------------------------------------------------------------------------------------------------------------------------------------------------------------------------------------------------------------------------------------------------------------------------------------------------------------------------------------------------------------------------------------------------------------------------------|-----------------------------------------------------------------------------------------------------------------------------------------------------------------------------------------------------------------------------------------------------------------------------------------------------------|---------------------|----------------------------------------------------------------------------------------------------------------------------------------------------------------------------------|--|
| Fixture Specifications:                                                                                                                                                                                                                                                                                                                                                                                                                                                                                                                                                                                                                                                                                                                                                                                                                                                                                                                                                                                                                                                                                                                                                                                                                                                                                                                                                                                                                                                                                                                                                                                                                                                                                                                                                                                                                                                                                                                                                                                                                                                                                                        |                                                                                                                                                                                                                                                                                                           |                     |                                                                                                                                                                                  |  |
| Housing:                                                                                                                                                                                                                                                                                                                                                                                                                                                                                                                                                                                                                                                                                                                                                                                                                                                                                                                                                                                                                                                                                                                                                                                                                                                                                                                                                                                                                                                                                                                                                                                                                                                                                                                                                                                                                                                                                                                                                                                                                                                                                                                       | Heavy duty corrosion resistant cast brass with PVC sleeve.                                                                                                                                                                                                                                                | Mounting:           | Recessed flush mount. Best used in concrete, brick, or other masonry surfaces.                                                                                                   |  |
| Faceplate:                                                                                                                                                                                                                                                                                                                                                                                                                                                                                                                                                                                                                                                                                                                                                                                                                                                                                                                                                                                                                                                                                                                                                                                                                                                                                                                                                                                                                                                                                                                                                                                                                                                                                                                                                                                                                                                                                                                                                                                                                                                                                                                     | Cast brass cross shape, fitted to housing with silicone "O" ring gasket.                                                                                                                                                                                                                                  | Electrical Notes:   | Integrated CREE LED module is dimmable. A remote 12V magnetic transformer is required. Options are                                                                               |  |
| Finish:                                                                                                                                                                                                                                                                                                                                                                                                                                                                                                                                                                                                                                                                                                                                                                                                                                                                                                                                                                                                                                                                                                                                                                                                                                                                                                                                                                                                                                                                                                                                                                                                                                                                                                                                                                                                                                                                                                                                                                                                                                                                                                                        | <b>AB-</b> Antique Bronze, <b>GM-</b> Gun Metal, or <b>SI-</b> Silver plated available. Natural toning process. Finishes may vary due to artistic process.                                                                                                                                                |                     | available from Corona Lighting. Not for use with<br>electronic transformers.<br>Voltage range for LED module is 8-18 Volt AC.<br>Ambient Temperture: -4°F to 104°F. CRI: Ra > 80 |  |
| Lens:                                                                                                                                                                                                                                                                                                                                                                                                                                                                                                                                                                                                                                                                                                                                                                                                                                                                                                                                                                                                                                                                                                                                                                                                                                                                                                                                                                                                                                                                                                                                                                                                                                                                                                                                                                                                                                                                                                                                                                                                                                                                                                                          | Clear and heat resistant tempered flat glass.                                                                                                                                                                                                                                                             |                     | Proper grease/lubricant is suggested on threaded parts during installation process.                                                                                              |  |
| Lighting<br>Source:                                                                                                                                                                                                                                                                                                                                                                                                                                                                                                                                                                                                                                                                                                                                                                                                                                                                                                                                                                                                                                                                                                                                                                                                                                                                                                                                                                                                                                                                                                                                                                                                                                                                                                                                                                                                                                                                                                                                                                                                                                                                                                            | Integrated CREE LED module, 3 watt, 210 lumens<br>120º beam spread, 3000K, 20W halogen equivalent.<br>Rated hours: 30,000.                                                                                                                                                                                | Applications:       | Seat walls, steps, stairs, decking, entry columns,<br>outdoor living spaces, gazebos, or any place where a<br>tiny recessed fixture may fit.                                     |  |
| Wiring:                                                                                                                                                                                                                                                                                                                                                                                                                                                                                                                                                                                                                                                                                                                                                                                                                                                                                                                                                                                                                                                                                                                                                                                                                                                                                                                                                                                                                                                                                                                                                                                                                                                                                                                                                                                                                                                                                                                                                                                                                                                                                                                        | Fixture is prewired with a 18-2 20ft SPT-1W direct burial cord, pre-stripped for easy connection. Wire connector sold seperately. Universal connector ( <b>CX-839</b> ), silicone filled wire nut ( <b>CX-854</b> ) or quick-locking wire connector ( <b>CX-LOC</b> ) are available from Corona Lighting. | Warranty:           | Limited lifetime warranty on fixture housing and faceplate against manufacturer's defects. Ten (10) year warranty on LED modules and components.                                 |  |
| Gasket:                                                                                                                                                                                                                                                                                                                                                                                                                                                                                                                                                                                                                                                                                                                                                                                                                                                                                                                                                                                                                                                                                                                                                                                                                                                                                                                                                                                                                                                                                                                                                                                                                                                                                                                                                                                                                                                                                                                                                                                                                                                                                                                        | Silicone "O" ring, seals faceplate to housing, providing weather tight protection.                                                                                                                                                                                                                        |                     |                                                                                                                                                                                  |  |
| Faceplate with SI Finsh<br>I = D $I = D$ $I =$ |                                                                                                                                                                                                                                                                                                           |                     |                                                                                                                                                                                  |  |
| DESIGNER                                                                                                                                                                                                                                                                                                                                                                                                                                                                                                                                                                                                                                                                                                                                                                                                                                                                                                                                                                                                                                                                                                                                                                                                                                                                                                                                                                                                                                                                                                                                                                                                                                                                                                                                                                                                                                                                                                                                                                                                                                                                                                                       | R COLOR LENSES INCLUDED WITH THIS FIXTUR                                                                                                                                                                                                                                                                  | RE:                 | JOB INFORMATION                                                                                                                                                                  |  |
|                                                                                                                                                                                                                                                                                                                                                                                                                                                                                                                                                                                                                                                                                                                                                                                                                                                                                                                                                                                                                                                                                                                                                                                                                                                                                                                                                                                                                                                                                                                                                                                                                                                                                                                                                                                                                                                                                                                                                                                                                                                                                                                                |                                                                                                                                                                                                                                                                                                           | TYPE: DATE:         |                                                                                                                                                                                  |  |
|                                                                                                                                                                                                                                                                                                                                                                                                                                                                                                                                                                                                                                                                                                                                                                                                                                                                                                                                                                                                                                                                                                                                                                                                                                                                                                                                                                                                                                                                                                                                                                                                                                                                                                                                                                                                                                                                                                                                                                                                                                                                                                                                |                                                                                                                                                                                                                                                                                                           | JOB NAME & ADDRESS: |                                                                                                                                                                                  |  |
| Frost                                                                                                                                                                                                                                                                                                                                                                                                                                                                                                                                                                                                                                                                                                                                                                                                                                                                                                                                                                                                                                                                                                                                                                                                                                                                                                                                                                                                                                                                                                                                                                                                                                                                                                                                                                                                                                                                                                                                                                                                                                                                                                                          | ed Green Red                                                                                                                                                                                                                                                                                              | Amber               | PRODUCT #:                                                                                                                                                                       |  |
|                                                                                                                                                                                                                                                                                                                                                                                                                                                                                                                                                                                                                                                                                                                                                                                                                                                                                                                                                                                                                                                                                                                                                                                                                                                                                                                                                                                                                                                                                                                                                                                                                                                                                                                                                                                                                                                                                                                                                                                                                                                                                                                                |                                                                                                                                                                                                                                                                                                           |                     | TOTAL QUANTITY:                                                                                                                                                                  |  |
| LAMP TYPE & WATTAGE:                                                                                                                                                                                                                                                                                                                                                                                                                                                                                                                                                                                                                                                                                                                                                                                                                                                                                                                                                                                                                                                                                                                                                                                                                                                                                                                                                                                                                                                                                                                                                                                                                                                                                                                                                                                                                                                                                                                                                                                                                                                                                                           |                                                                                                                                                                                                                                                                                                           |                     |                                                                                                                                                                                  |  |
| TRANSFORMER:                                                                                                                                                                                                                                                                                                                                                                                                                                                                                                                                                                                                                                                                                                                                                                                                                                                                                                                                                                                                                                                                                                                                                                                                                                                                                                                                                                                                                                                                                                                                                                                                                                                                                                                                                                                                                                                                                                                                                                                                                                                                                                                   |                                                                                                                                                                                                                                                                                                           |                     |                                                                                                                                                                                  |  |
|                                                                                                                                                                                                                                                                                                                                                                                                                                                                                                                                                                                                                                                                                                                                                                                                                                                                                                                                                                                                                                                                                                                                                                                                                                                                                                                                                                                                                                                                                                                                                                                                                                                                                                                                                                                                                                                                                                                                                                                                                                                                                                                                | Yellow     Purple     Blue     CONTRACTOR:       NOTE: Install additional Outing (supplied) when safer langes are used     SPECIFIER:                                                                                                                                                                     |                     |                                                                                                                                                                                  |  |
| NOTE: Install additional O-ring (supplied) when color lenses are used.                                                                                                                                                                                                                                                                                                                                                                                                                                                                                                                                                                                                                                                                                                                                                                                                                                                                                                                                                                                                                                                                                                                                                                                                                                                                                                                                                                                                                                                                                                                                                                                                                                                                                                                                                                                                                                                                                                                                                                                                                                                         |                                                                                                                                                                                                                                                                                                           |                     |                                                                                                                                                                                  |  |