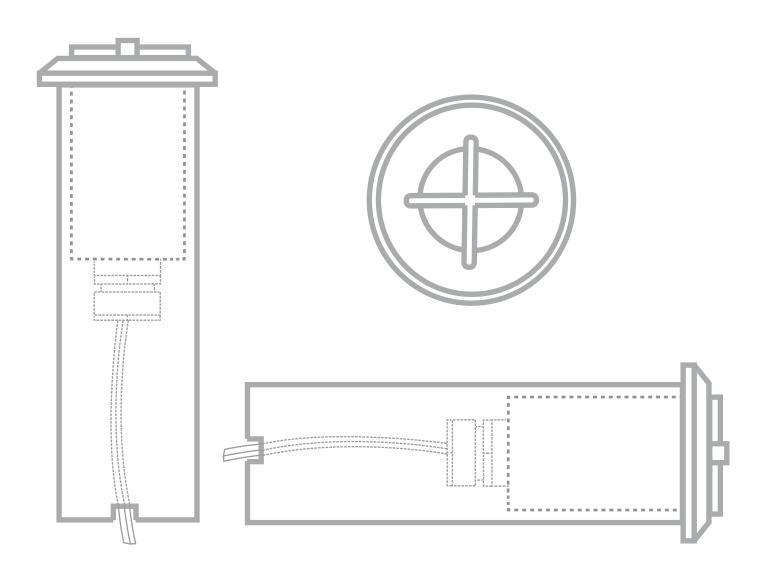

### **SPECIFICATION SHEET**

TEL. (800) 727-9957 (800) 727-9262 (213) 747-4500 (213) 747-3234

FAX.

1633 Staunton Ave Los Angeles, CA 90021

E-Mail: sales@coronalighting.com

| PROD                                                                                                                                                                                                                                                                                                                                                                                                                                                                                                                                                                                                                                                                                                                                                                                                                                                                                                                                                                                                                                                                                                                                                                                                                                                                                                                                                                                                                                                                                                                                                                                                                                                                                                                                                                                                                                                                                                                                                                                                                                                                                                                           | UCT # : CL-222                                                                                                                                                                                                                                                                                            | Step Light          | • Brass                                                                                                                                                                          |  |
|--------------------------------------------------------------------------------------------------------------------------------------------------------------------------------------------------------------------------------------------------------------------------------------------------------------------------------------------------------------------------------------------------------------------------------------------------------------------------------------------------------------------------------------------------------------------------------------------------------------------------------------------------------------------------------------------------------------------------------------------------------------------------------------------------------------------------------------------------------------------------------------------------------------------------------------------------------------------------------------------------------------------------------------------------------------------------------------------------------------------------------------------------------------------------------------------------------------------------------------------------------------------------------------------------------------------------------------------------------------------------------------------------------------------------------------------------------------------------------------------------------------------------------------------------------------------------------------------------------------------------------------------------------------------------------------------------------------------------------------------------------------------------------------------------------------------------------------------------------------------------------------------------------------------------------------------------------------------------------------------------------------------------------------------------------------------------------------------------------------------------------|-----------------------------------------------------------------------------------------------------------------------------------------------------------------------------------------------------------------------------------------------------------------------------------------------------------|---------------------|----------------------------------------------------------------------------------------------------------------------------------------------------------------------------------|--|
| Fixture Specifications:                                                                                                                                                                                                                                                                                                                                                                                                                                                                                                                                                                                                                                                                                                                                                                                                                                                                                                                                                                                                                                                                                                                                                                                                                                                                                                                                                                                                                                                                                                                                                                                                                                                                                                                                                                                                                                                                                                                                                                                                                                                                                                        |                                                                                                                                                                                                                                                                                                           |                     |                                                                                                                                                                                  |  |
| Housing:                                                                                                                                                                                                                                                                                                                                                                                                                                                                                                                                                                                                                                                                                                                                                                                                                                                                                                                                                                                                                                                                                                                                                                                                                                                                                                                                                                                                                                                                                                                                                                                                                                                                                                                                                                                                                                                                                                                                                                                                                                                                                                                       | Heavy duty corrosion resistant cast brass with PVC sleeve.                                                                                                                                                                                                                                                | Mounting:           | Recessed flush mount. Best used in concrete, brick, or other masonry surfaces.                                                                                                   |  |
| Faceplate:                                                                                                                                                                                                                                                                                                                                                                                                                                                                                                                                                                                                                                                                                                                                                                                                                                                                                                                                                                                                                                                                                                                                                                                                                                                                                                                                                                                                                                                                                                                                                                                                                                                                                                                                                                                                                                                                                                                                                                                                                                                                                                                     | Cast brass cross shape, fitted to housing with silicone "O" ring gasket.                                                                                                                                                                                                                                  | Electrical Notes:   | Integrated CREE LED module is dimmable. A remote 12V magnetic transformer is required. Options are                                                                               |  |
| Finish:                                                                                                                                                                                                                                                                                                                                                                                                                                                                                                                                                                                                                                                                                                                                                                                                                                                                                                                                                                                                                                                                                                                                                                                                                                                                                                                                                                                                                                                                                                                                                                                                                                                                                                                                                                                                                                                                                                                                                                                                                                                                                                                        | <b>AB-</b> Antique Bronze, <b>GM-</b> Gun Metal, or <b>SI-</b> Silver plated available. Natural toning process. Finishes may vary due to artistic process.                                                                                                                                                |                     | available from Corona Lighting. Not for use with<br>electronic transformers.<br>Voltage range for LED module is 8-18 Volt AC.<br>Ambient Temperture: -4°F to 104°F. CRI: Ra > 80 |  |
| Lens:                                                                                                                                                                                                                                                                                                                                                                                                                                                                                                                                                                                                                                                                                                                                                                                                                                                                                                                                                                                                                                                                                                                                                                                                                                                                                                                                                                                                                                                                                                                                                                                                                                                                                                                                                                                                                                                                                                                                                                                                                                                                                                                          | Clear and heat resistant tempered flat glass.                                                                                                                                                                                                                                                             |                     | Proper grease/lubricant is suggested on threaded parts during installation process.                                                                                              |  |
| Lighting<br>Source:                                                                                                                                                                                                                                                                                                                                                                                                                                                                                                                                                                                                                                                                                                                                                                                                                                                                                                                                                                                                                                                                                                                                                                                                                                                                                                                                                                                                                                                                                                                                                                                                                                                                                                                                                                                                                                                                                                                                                                                                                                                                                                            | Integrated CREE LED module, 3 watt, 210 lumens<br>120º beam spread, 3000K, 20W halogen equivalent.<br>Rated hours: 30,000.                                                                                                                                                                                | Applications:       | Seat walls, steps, stairs, decking, entry columns,<br>outdoor living spaces, gazebos, or any place where a<br>tiny recessed fixture may fit.                                     |  |
| Wiring:                                                                                                                                                                                                                                                                                                                                                                                                                                                                                                                                                                                                                                                                                                                                                                                                                                                                                                                                                                                                                                                                                                                                                                                                                                                                                                                                                                                                                                                                                                                                                                                                                                                                                                                                                                                                                                                                                                                                                                                                                                                                                                                        | Fixture is prewired with a 18-2 20ft SPT-1W direct burial cord, pre-stripped for easy connection. Wire connector sold seperately. Universal connector ( <b>CX-839</b> ), silicone filled wire nut ( <b>CX-854</b> ) or quick-locking wire connector ( <b>CX-LOC</b> ) are available from Corona Lighting. | Warranty:           | Limited lifetime warranty on fixture housing and faceplate against manufacturer's defects. Ten (10) year warranty on LED modules and components.                                 |  |
| Gasket:                                                                                                                                                                                                                                                                                                                                                                                                                                                                                                                                                                                                                                                                                                                                                                                                                                                                                                                                                                                                                                                                                                                                                                                                                                                                                                                                                                                                                                                                                                                                                                                                                                                                                                                                                                                                                                                                                                                                                                                                                                                                                                                        | Silicone "O" ring, seals faceplate to housing, providing weather tight protection.                                                                                                                                                                                                                        |                     |                                                                                                                                                                                  |  |
| Faceplate with SI Finsh<br>I = D $I = D$ $I =$ |                                                                                                                                                                                                                                                                                                           |                     |                                                                                                                                                                                  |  |
| DESIGNER                                                                                                                                                                                                                                                                                                                                                                                                                                                                                                                                                                                                                                                                                                                                                                                                                                                                                                                                                                                                                                                                                                                                                                                                                                                                                                                                                                                                                                                                                                                                                                                                                                                                                                                                                                                                                                                                                                                                                                                                                                                                                                                       | R COLOR LENSES INCLUDED WITH THIS FIXTUR                                                                                                                                                                                                                                                                  | RE:                 | JOB INFORMATION                                                                                                                                                                  |  |
|                                                                                                                                                                                                                                                                                                                                                                                                                                                                                                                                                                                                                                                                                                                                                                                                                                                                                                                                                                                                                                                                                                                                                                                                                                                                                                                                                                                                                                                                                                                                                                                                                                                                                                                                                                                                                                                                                                                                                                                                                                                                                                                                |                                                                                                                                                                                                                                                                                                           | TYPE: DATE:         |                                                                                                                                                                                  |  |
|                                                                                                                                                                                                                                                                                                                                                                                                                                                                                                                                                                                                                                                                                                                                                                                                                                                                                                                                                                                                                                                                                                                                                                                                                                                                                                                                                                                                                                                                                                                                                                                                                                                                                                                                                                                                                                                                                                                                                                                                                                                                                                                                |                                                                                                                                                                                                                                                                                                           | JOB NAME & ADDRESS: |                                                                                                                                                                                  |  |
| Frost                                                                                                                                                                                                                                                                                                                                                                                                                                                                                                                                                                                                                                                                                                                                                                                                                                                                                                                                                                                                                                                                                                                                                                                                                                                                                                                                                                                                                                                                                                                                                                                                                                                                                                                                                                                                                                                                                                                                                                                                                                                                                                                          | ed Green Red                                                                                                                                                                                                                                                                                              | Amber               | PRODUCT #:                                                                                                                                                                       |  |
|                                                                                                                                                                                                                                                                                                                                                                                                                                                                                                                                                                                                                                                                                                                                                                                                                                                                                                                                                                                                                                                                                                                                                                                                                                                                                                                                                                                                                                                                                                                                                                                                                                                                                                                                                                                                                                                                                                                                                                                                                                                                                                                                |                                                                                                                                                                                                                                                                                                           |                     | TOTAL QUANTITY:                                                                                                                                                                  |  |
| LAMP TYPE & WATTAGE:                                                                                                                                                                                                                                                                                                                                                                                                                                                                                                                                                                                                                                                                                                                                                                                                                                                                                                                                                                                                                                                                                                                                                                                                                                                                                                                                                                                                                                                                                                                                                                                                                                                                                                                                                                                                                                                                                                                                                                                                                                                                                                           |                                                                                                                                                                                                                                                                                                           |                     |                                                                                                                                                                                  |  |
| TRANSFORMER:                                                                                                                                                                                                                                                                                                                                                                                                                                                                                                                                                                                                                                                                                                                                                                                                                                                                                                                                                                                                                                                                                                                                                                                                                                                                                                                                                                                                                                                                                                                                                                                                                                                                                                                                                                                                                                                                                                                                                                                                                                                                                                                   |                                                                                                                                                                                                                                                                                                           |                     |                                                                                                                                                                                  |  |
|                                                                                                                                                                                                                                                                                                                                                                                                                                                                                                                                                                                                                                                                                                                                                                                                                                                                                                                                                                                                                                                                                                                                                                                                                                                                                                                                                                                                                                                                                                                                                                                                                                                                                                                                                                                                                                                                                                                                                                                                                                                                                                                                | Yellow     Purple     Blue     CONTRACTOR:       NOTE: Install additional Outing (supplied) when safer langes are used     SPECIFIER:                                                                                                                                                                     |                     |                                                                                                                                                                                  |  |
| NOTE: Install additional O-ring (supplied) when color lenses are used.                                                                                                                                                                                                                                                                                                                                                                                                                                                                                                                                                                                                                                                                                                                                                                                                                                                                                                                                                                                                                                                                                                                                                                                                                                                                                                                                                                                                                                                                                                                                                                                                                                                                                                                                                                                                                                                                                                                                                                                                                                                         |                                                                                                                                                                                                                                                                                                           |                     |                                                                                                                                                                                  |  |